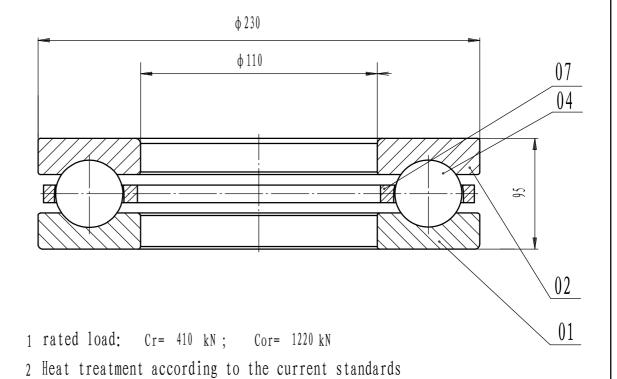

| 07     | cage         |  |    |                           | s tee 1                   |  |                                                                                                                                                                                                 |        |         |  |
|--------|--------------|--|----|---------------------------|---------------------------|--|-------------------------------------------------------------------------------------------------------------------------------------------------------------------------------------------------|--------|---------|--|
| 04     | steel ball   |  |    |                           | steel GCr15-GB/T18254     |  |                                                                                                                                                                                                 |        |         |  |
| 02     | shaft washer |  |    | steel GCr15SiMn-GB/T18254 |                           |  |                                                                                                                                                                                                 |        |         |  |
| 01     | house washer |  |    |                           | steel GCr15SiMn-GB/T18254 |  |                                                                                                                                                                                                 |        |         |  |
| serial | Name         |  | Q1 | ty                        | Material                  |  | weigh                                                                                                                                                                                           | t (kg) | 20.0 KG |  |
|        |              |  |    |                           | Thrust ball bearing       |  | Add: D1805, No. 3 Lianmeng road, Luoyang, Henan, China. Postal: 471003 Phone: +86-379-68611678 Fax: +86-379-68611679 E-mail: sales@jcb-bearing.com Luoyang Jiecheng Bearing Technology Co., Ltd |        |         |  |